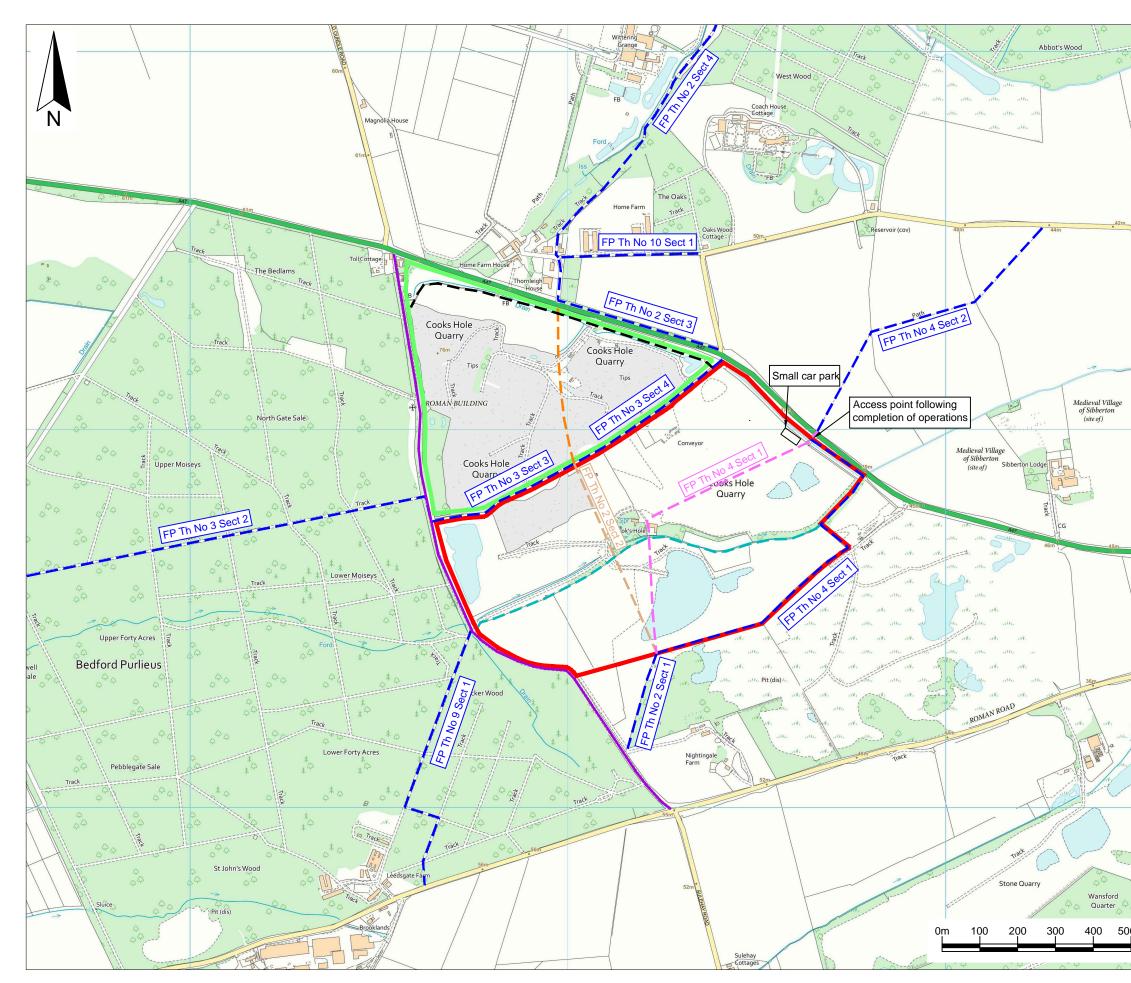

|        | Key / Notes                                                                                                                                                                                                                                                                                                                                                                                    |                                                                                                                                                                                                           |                                                                                           |                 |                                 |                                 |          |  |
|--------|------------------------------------------------------------------------------------------------------------------------------------------------------------------------------------------------------------------------------------------------------------------------------------------------------------------------------------------------------------------------------------------------|-----------------------------------------------------------------------------------------------------------------------------------------------------------------------------------------------------------|-------------------------------------------------------------------------------------------|-----------------|---------------------------------|---------------------------------|----------|--|
| FB     |                                                                                                                                                                                                                                                                                                                                                                                                |                                                                                                                                                                                                           | Boundary of Cooks Hole Quarry                                                             |                 |                                 |                                 |          |  |
|        | C                                                                                                                                                                                                                                                                                                                                                                                              |                                                                                                                                                                                                           | Boundary of Thornhaugh Landfill<br>Site                                                   |                 |                                 |                                 |          |  |
|        | _                                                                                                                                                                                                                                                                                                                                                                                              |                                                                                                                                                                                                           | Approximate location of existing<br>footpaths in the vicinity of Cooks<br>Hole/Thornhaugh |                 |                                 |                                 |          |  |
|        |                                                                                                                                                                                                                                                                                                                                                                                                | Approximate route of Footpath No<br>2 to be reinstated on restoration<br>of Thornhaugh Landfill Site                                                                                                      |                                                                                           |                 |                                 |                                 |          |  |
|        | -                                                                                                                                                                                                                                                                                                                                                                                              | Old Oundle Road (Public highway.<br>No cars permitted)                                                                                                                                                    |                                                                                           |                 |                                 |                                 |          |  |
|        | Footpaths which are currently diverted                                                                                                                                                                                                                                                                                                                                                         |                                                                                                                                                                                                           |                                                                                           |                 |                                 |                                 | ntly     |  |
|        |                                                                                                                                                                                                                                                                                                                                                                                                |                                                                                                                                                                                                           | Footpath which is currently stopped up                                                    |                 |                                 |                                 |          |  |
|        | _                                                                                                                                                                                                                                                                                                                                                                                              | New footpaths to be created<br>following restoration under the<br>extant planning permission                                                                                                              |                                                                                           |                 |                                 |                                 |          |  |
|        | Potential new footpath routes that<br>could be created as part of the<br>application                                                                                                                                                                                                                                                                                                           |                                                                                                                                                                                                           |                                                                                           |                 |                                 |                                 |          |  |
| W.     | Note:<br>Existing footpaths taken from the Peterborough<br>City Council Interactive Map<br><u>https://peterborough.maps.arcgis.com/apps/<br/>webappviewer/index.html?</u><br>id=6aa2abf2743a4a5db2c6827a03be9d60<br>The details shown on the Ordnance Survey base<br>plan for the ground in Thornhaugh and Cooks<br>Hole is out of date and does not reflect the<br>current ground conditions. |                                                                                                                                                                                                           |                                                                                           |                 |                                 |                                 |          |  |
|        |                                                                                                                                                                                                                                                                                                                                                                                                |                                                                                                                                                                                                           |                                                                                           |                 |                                 |                                 |          |  |
| and a  |                                                                                                                                                                                                                                                                                                                                                                                                |                                                                                                                                                                                                           |                                                                                           |                 |                                 |                                 |          |  |
|        |                                                                                                                                                                                                                                                                                                                                                                                                | F                                                                                                                                                                                                         | Final                                                                                     | KR              | SPS                             | LH                              | 13/10/23 |  |
| 7      | Rev<br><sub>Site</sub>                                                                                                                                                                                                                                                                                                                                                                         | S                                                                                                                                                                                                         | tatus                                                                                     | Drn             | Арр                             | Chk                             | Date     |  |
| utter  | Cooks Hole Quarry and Thornhaugh Landfill Site                                                                                                                                                                                                                                                                                                                                                 |                                                                                                                                                                                                           |                                                                                           |                 |                                 |                                 |          |  |
| 1200   | Cilent<br>Cilent<br>Engeneration<br>Engeneration                                                                                                                                                                                                                                                                                                                                               |                                                                                                                                                                                                           |                                                                                           |                 |                                 |                                 |          |  |
| 10     | Title<br>Current and proposed footpath routes in the<br>vicinity of Cooks Hole Quarry and Thornhaugh<br>Landfill Site                                                                                                                                                                                                                                                                          |                                                                                                                                                                                                           |                                                                                           |                 |                                 |                                 |          |  |
| 1 .14. |                                                                                                                                                                                                                                                                                                                                                                                                | Figure SR 2 Scale<br>1:10,000@A3                                                                                                                                                                          |                                                                                           |                 |                                 |                                 |          |  |
|        | Drawing Ref<br>AU/CH/09-23/23905                                                                                                                                                                                                                                                                                                                                                               |                                                                                                                                                                                                           |                                                                                           |                 |                                 |                                 |          |  |
| Om 🐥   | Surv<br>Stati                                                                                                                                                                                                                                                                                                                                                                                  | Reproduced scale mapping by permission of Ordnance<br>Survey@ on behalf of The Controller of His Majesty's<br>Stationery Office. @ Crown copyright 2023. All rights reserved<br>Licence number 100017818. |                                                                                           |                 |                                 |                                 |          |  |
| φ      | P                                                                                                                                                                                                                                                                                                                                                                                              | 1]                                                                                                                                                                                                        | on environmental is                                                                       | Ma<br>Wa<br>Tel | in Road<br>arwickshi<br>lephone | , Baxter<br>ire, CV9<br>: 01827 | 717891   |  |